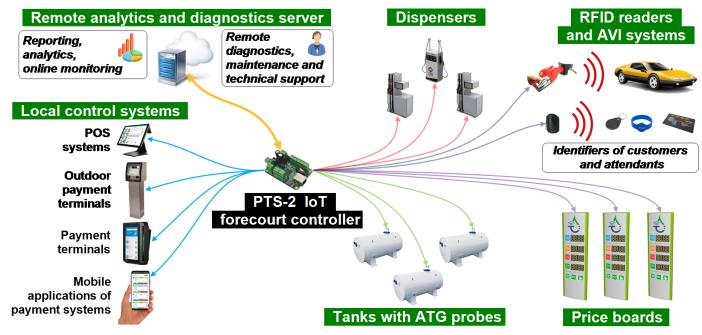

## PTS-2 forecourt controller

**PTS-2 forecourt controller** is a powerful modern forecourt controller for provision of control over petroleum, LPG and CNG dispensers, automatic tank gauge systems and probes, price signs, RFID readers and AVI systems.

PTS-2 controller knows communication protocols of a great variety of dispensers, ATG systems and probes, price boards, readers and AVI systems allowing to control over any of them in a common way regardless of the brand or communication protocol used.

PTS-2 controller leads internal database for pumps sales, tanks measurements, in-tank deliveries, alerts, GPS records and fuel attendants' and customers' tags. It allows to generate reports using a web browser and also can automatically upload all the registered records to any remote cloud server, allowing to easily remotely receive all detailed reports from the petrol stations, petroleum depots and fuel delivery trucks.